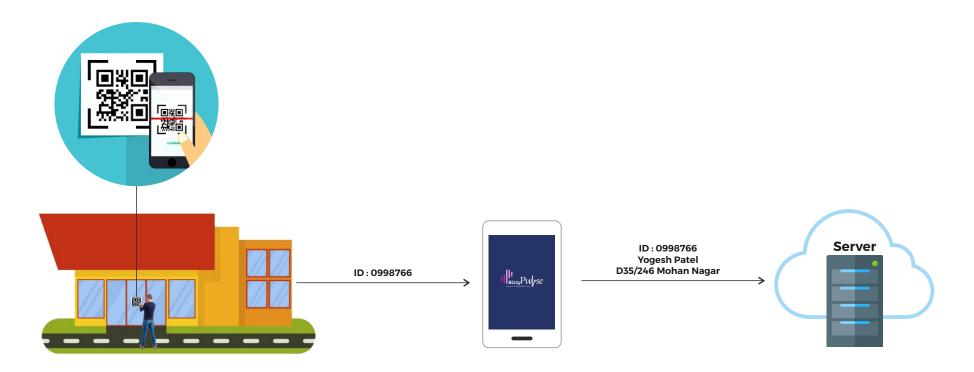

#### QR Code Based Attendance

Quicker and more accurate attendance records by scanning QR Codes at locations.

Create a central database that can be accessed throughout the company.

Spend less time on punching attendance.