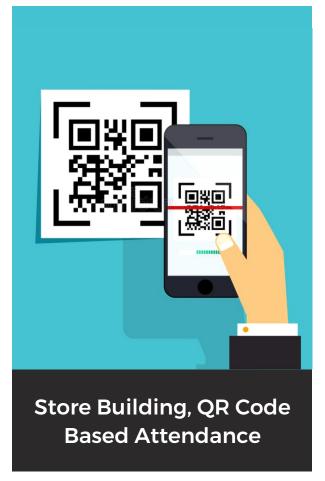

#### QR Code Based Attendance

Quicker and more accurate attendance records by scanning QR Codes at locations.

Create a central database that can be accessed throughout the company.

Spend less time on punching attendance.