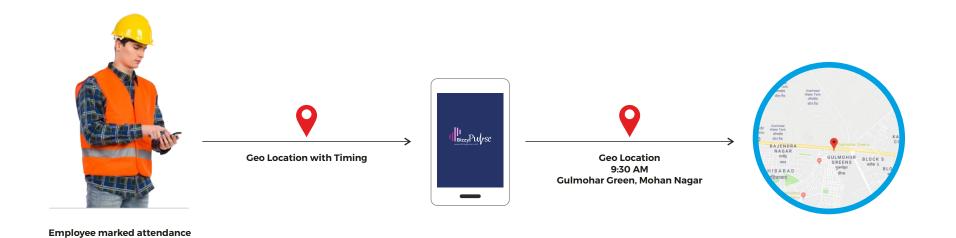

### Geo Tagged Location Attendance

Mark Attendance with GPS Location of the Employee

with BizzyPulse App

Allow to Check
Employees Check-in
& Check-out Status

Eliminates Falsifying
Attendance

5