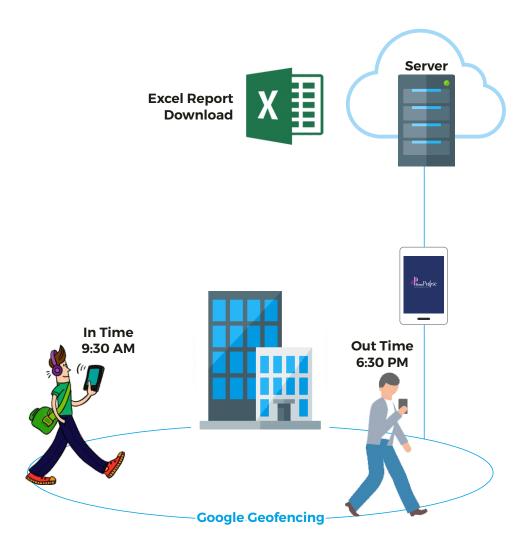

### Geo Fencing Attendance

- Automatic Punch IN/OUT
   Attendance Based on GPS Location.
- Geo-fencing features allows managers to track employee location, distance and route travelled.
- Accurate Active and Passive Monitoring of every Entry and Exit of individual.